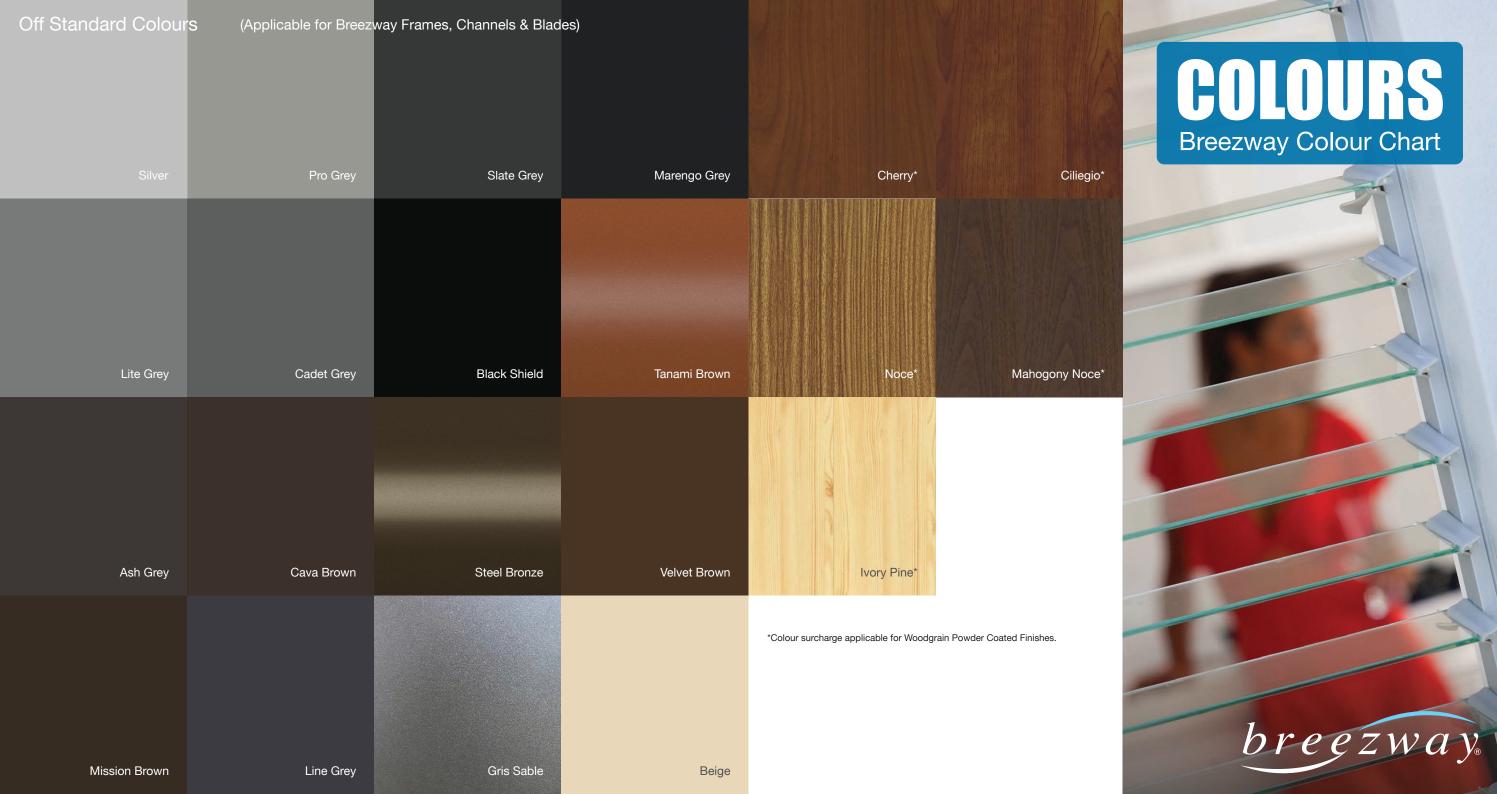

## Breezway Standard Colour Chart

Breezway's powder coating operation has been set up to address the diverse needs of South East Asia building designs. We offer a range of colours, with optional colour matched clips and handles.

**NOTE:** Powder coated aluminium and plastic finishes may vary slightly in colour. Colours shown here are indicative only and may not exactly reflect their true colour due to printing processes. Please contact your local Dealer for a colour swatch prior to ordering.

## Standard Glass Off Standard Glass If your choice of colour is not on the list, please kindly contact us to check its availability. Silk Screen Glass Blue Glass Green Glass Clear Glass Frame Low E Glass Dark Grey Glass Euro Grey Glass **Standard Colours** Off-Standard Colours (Applicable for Breezway Frames, Channels, Blades, Clips & Handles) (Applicable for 152mm Clips and Handles)