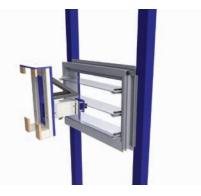

#### Altair<sup>®</sup> Louvre Windows with the Stronghold<sup>™</sup> System are now the logical inclusion when extra strength and safety is required in commercial or residential buildings.

The pin secures the blade to the bearing and clip from inside.

#### Strong and Secure

Altair Louvre Windows with the Stronghold System have been designed to achieve higher blade retention and provide greater design flexibility in buildings.

Ideal for use more than 2 metres above ground level, Altair Louvres with the Stronghold System gain the benefits of full ventilation whilst providing added safety to the entire window opening.