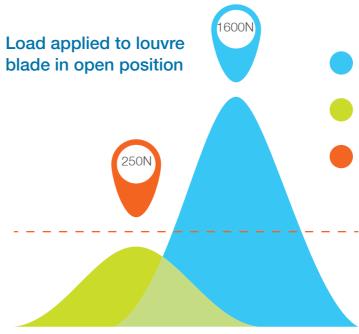

Altair Louvres with the Stronghold System have passed extensive testing to prove its ability to safely retain blades within the clips even when subjected to heavy loads.

With the louvre open, a pneumatic ram is used to apply loads of up to 163kgs to the edge of the toughened Stronghold glass blade without breakage.

Load test in closed position

Altair Stronghold System

Normal Louvre Window

Fall Prevention Requirement

- 1N = 0.101971621 kgs

Visit www.breezway.com.my for more information.