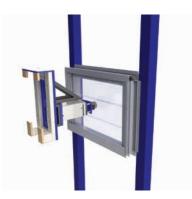

Altair Louvres with the Stronghold System have passed extensive testing to prove its ability to safely retain blades within the clips even when subjected to heavy loads.

With the louvre open, a pneumatic ram is used to apply loads of up to 163kgs to the edge of the toughened Stronghold glass blade without breakage.